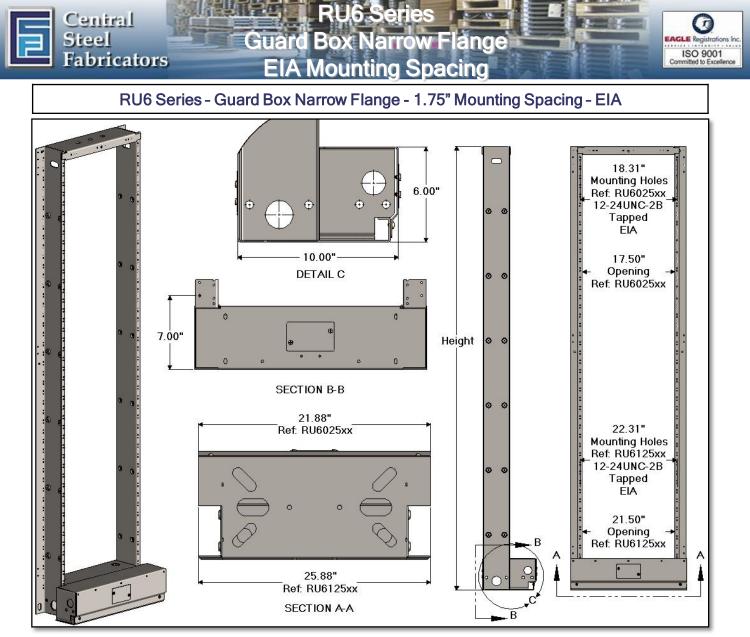

| RU6 Series - Guard Box Narrow Flange - 1.75" Mounting Spacing - EIA |        |        |                                                                                                |
|---------------------------------------------------------------------|--------|--------|------------------------------------------------------------------------------------------------|
| CSF P/N#                                                            | Width  | Height | Description                                                                                    |
| RU6025xx                                                            | 19.00" | 7'-0"  | Guard Box Narrow Flange [Open Duct]<br>Double Sided - #12-24 Mounting Holes - 1.75" Spaced EIA |
| RU6125xx                                                            | 23.00" | 7'-0"  | Guard Box Narrow Flange [Open Duct]<br>Double Sided - #12-24 Mounting Holes - 1.75" Spaced EIA |

Notes:

- Finishes: See finish codes

- Other sizes and finishes available upon request.

- 9'-0" and 11'-6" heights may be achieved by using bay extenders. Welded bays taller

Phone: 708-652-2037

than 7'-0" are by special order.

- Kit includes Bay Connecting Hardware.

- Order Floor Anchoring and Top Support Hardware separately.

Specifications subject to change. Please contact CSF Customer Service for more information.

260

© copyright 2004 Central Steel Fabricators, Inc. RV. http://www.centralsteelfab.com • 2100 Parkes Drive, Broadview, IL 60155